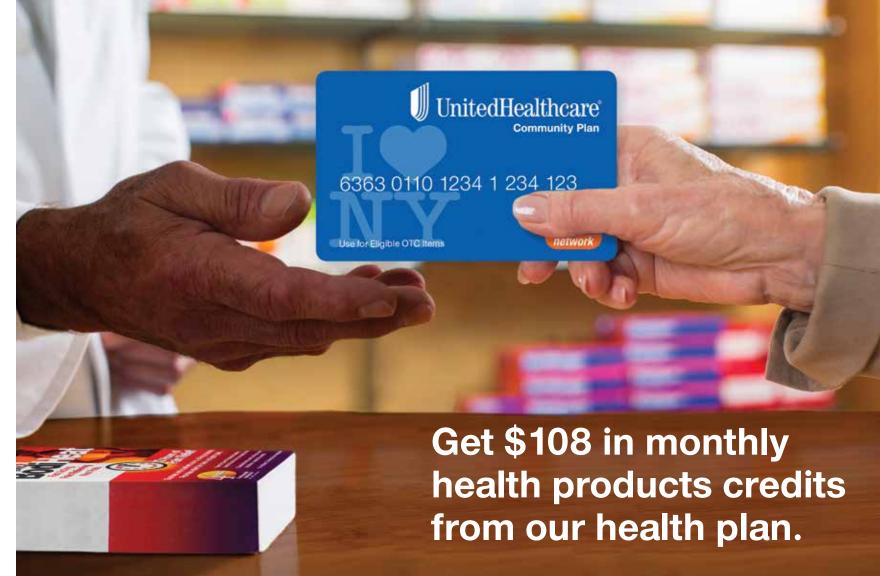

## Our debit card can get you more.

As a UnitedHealthcare Dual Complete® (HMO SNP) member, you get a card you can use to buy over-the-counter (OTC) health products.

Your card is loaded with a \$108 credit on the first day of every month. Just swipe the card as you would any debit card, and the amount is deducted from the credit.

If you have these cards, you may also get:

Join a health club or fitness center at no additional cost to you with the SilverSneakers® Fitness program.

\$2,500 toward dental services including implants, fixed bridgework and root canals.